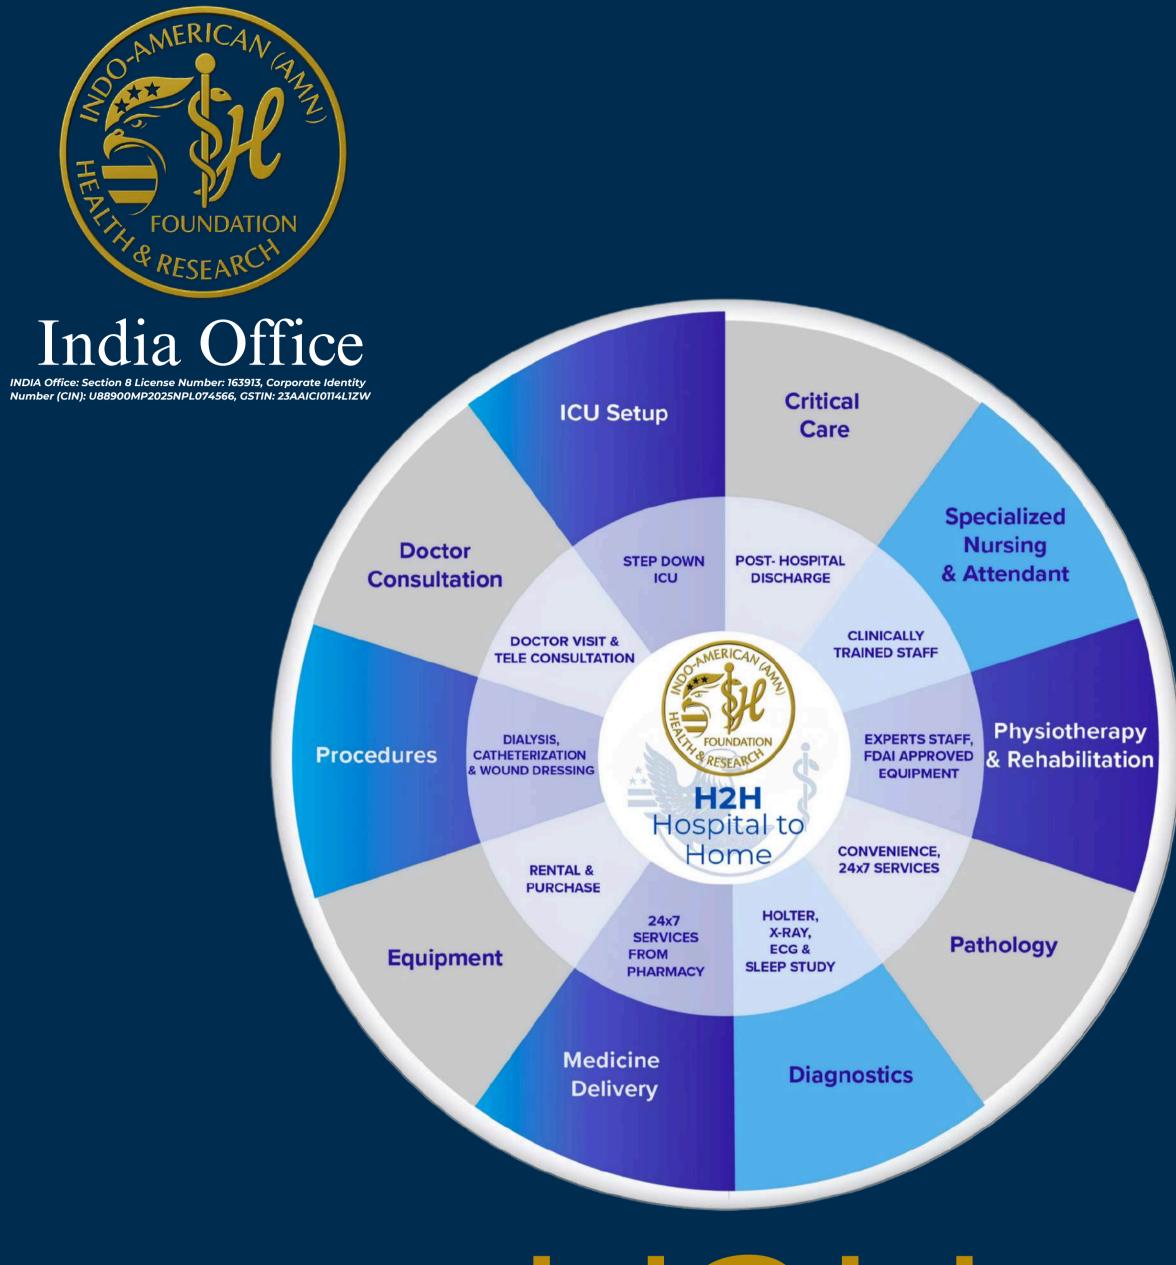

#### **About H2H – Hospital to Home**

A Flagship Initiative by Indo-American (AMN) Health and Research Foundation H2H – Hospital to Home is a visionary initiative designed to seamlessly extend hospital-level healthcare into the comfort of one's home. Rooted in the belief that healing is most effective when patients feel safe, supported, and connected, H2H ensures that individuals receive professional medical care without the need to remain in a clinical environment.

#### **Core Services Offered:**

- Post-hospitalization nursing care
- Chronic disease monitoring and support
- Home visits by doctors, nurses, and therapists
- Teleconsultation and virtual follow-ups
- Diagnostic services and sample collection at home
- Palliative and geriatric support
- Physiotherapy and rehabilitation
- 24/7 remote health monitoring
- Connected Electronic Medical Records (EMR)

#### **Who We Serve:**

- Patients recently discharged from hospitals
- Elderly individuals requiring regular care
- Those with mobility issues
- Individuals needing long-term or palliative support
- Families seeking professional care without hospitalization